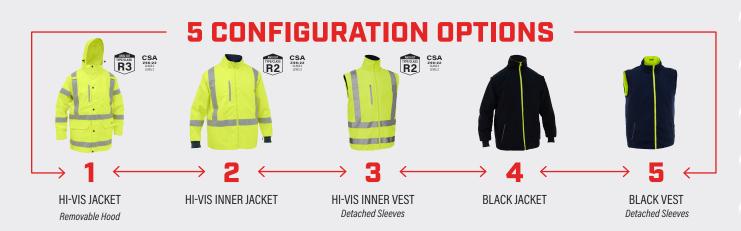

#### HI-VIS 5-IN-1 **RIPSTOP JACKET**

333M6375X Men's 333W6375X Women's

- Breathable waterproof 300D polyester ripstop with
- Reflective taped X pattern with biomotion configuration on sleeves
- ANSI Type R Class 3 Outer Jacket ANSI Type R Class 2 Inner Jacket
- Removable hood
- Heavy-duty two-way zipper front opening

#### HI-VIS JACKETS AND OVERPANTS

| 333M6375X-YELW   Hi-Vis Yellow   Men's   Type R Class 3 Outer Jacket Type R Class 2 Zip-Out Inner Jacket   With PU Coating   Zipper   2° Silver   S-SXL                                                                                                                                                                                                                                                                                                                                                                                                                                                                                                                                                                                                                                                                                                                                                                                                                                                                                                                                                                                                                                                                                                                                                                                                                                                                                                                                                                                                                                                                                                                                                                                                                                                                                                                                                                                                                                                                                                                                                                      | STYLENUMBER    | COLOR         | FIT     | ANSI 107 | OUTER FABRIC | CLOSURE    | REFLECTIVE | SIZES  |
|------------------------------------------------------------------------------------------------------------------------------------------------------------------------------------------------------------------------------------------------------------------------------------------------------------------------------------------------------------------------------------------------------------------------------------------------------------------------------------------------------------------------------------------------------------------------------------------------------------------------------------------------------------------------------------------------------------------------------------------------------------------------------------------------------------------------------------------------------------------------------------------------------------------------------------------------------------------------------------------------------------------------------------------------------------------------------------------------------------------------------------------------------------------------------------------------------------------------------------------------------------------------------------------------------------------------------------------------------------------------------------------------------------------------------------------------------------------------------------------------------------------------------------------------------------------------------------------------------------------------------------------------------------------------------------------------------------------------------------------------------------------------------------------------------------------------------------------------------------------------------------------------------------------------------------------------------------------------------------------------------------------------------------------------------------------------------------------------------------------------------|----------------|---------------|---------|----------|--------------|------------|------------|--------|
| Zip-Out Inner Jacket   with PU Coating                                                                                                                                                                                                                                                                                                                                                                                                                                                                                                                                                                                                                                                                                                                                                                                                                                                                                                                                                                                                                                                                                                                                                                                                                                                                                                                                                                                                                                                                                                                                                                                                                                                                                                                                                                                                                                                                                                                                                                                                                                                                                       | 333M6375X-YELW | Hi-Vis Yellow | Men's   | 21       |              | Zipper     | 2" Silver  | S-5XL  |
| Zip-Out Inner Jacket   with PU Coating                                                                                                                                                                                                                                                                                                                                                                                                                                                                                                                                                                                                                                                                                                                                                                                                                                                                                                                                                                                                                                                                                                                                                                                                                                                                                                                                                                                                                                                                                                                                                                                                                                                                                                                                                                                                                                                                                                                                                                                                                                                                                       | 333M6375X-ORGN | Hi-Vis Orange | Men's   | ,,       | ,            | Zipper     | 2" Silver  | S-5XL  |
| Zip-Out Inner Jacket   with PU Coating   318U6372T-YELW   Hi-Vis Yellow   Unisex   Class E   300D Polyester Oxford   Drawstring   2° Silver   XS-5XL   with PU Coating   Silver   XS-5XL   Sil | 333W6375X-YELW | Hi-Vis Yellow | Women's | 21       |              | Zipper     | 2" Silver  | S-4XL  |
| with PU Coating  318U6373T-ORGN Hi-Vis Orange Unisex Class E 3000 Polyester Oxford Drawstring 2* Silver XS-5XL                                                                                                                                                                                                                                                                                                                                                                                                                                                                                                                                                                                                                                                                                                                                                                                                                                                                                                                                                                                                                                                                                                                                                                                                                                                                                                                                                                                                                                                                                                                                                                                                                                                                                                                                                                                                                                                                                                                                                                                                               | 333W6375X-ORGN | Hi-Vis Orange | Women's | 21       | ,            | Zipper     | 2" Silver  | S-4XL  |
|                                                                                                                                                                                                                                                                                                                                                                                                                                                                                                                                                                                                                                                                                                                                                                                                                                                                                                                                                                                                                                                                                                                                                                                                                                                                                                                                                                                                                                                                                                                                                                                                                                                                                                                                                                                                                                                                                                                                                                                                                                                                                                                              | 318U6372T-YELW | Hi-Vis Yellow | Unisex  | Class E  |              | Drawstring | 2" Silver  | XS-5XL |
|                                                                                                                                                                                                                                                                                                                                                                                                                                                                                                                                                                                                                                                                                                                                                                                                                                                                                                                                                                                                                                                                                                                                                                                                                                                                                                                                                                                                                                                                                                                                                                                                                                                                                                                                                                                                                                                                                                                                                                                                                                                                                                                              | 318U6373T-ORGN | Hi-Vis Orange | Unisex  | Class E  |              | Drawstring | 2" Silver  | XS-5XL |