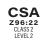

# 5-in-1 Ripstop Jacket

#### HI-VIS 5-IN-1 **RIPSTOP JACKET**

333M6375X Men's 333W6375X Women's

- Breathable waterproof 300D polyester ripstop with
- Reflective taped X pattern with biomotion configuration on sleeves
- ANSI Type R Class 3 Outer Jacket ANSI Type R Class 2 Inner Jacket
- Removable hood
- Heavy-duty two-way zipper front opening