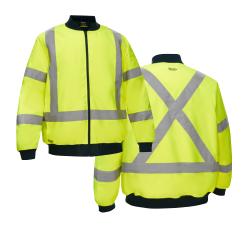

#### HI-VIS 5-IN-1 **RIPSTOP JACKET**

333M6375X Men's 333W6375X Women's

- Breathable waterproof 300D polyester ripstop with
- Reflective taped X pattern with biomotion configuration on sleeves
- ANSI Type R Class 3 Outer Jacket ANSI Type R Class 2 Inner Jacket
- Removable hood
- Heavy-duty two-way zipper front opening

#### HI-VIS JACKETS AND OVERPANTS

| 333M6375X-YELW   Hi-Vis Yellow   Men's   Type R Class 3 Outer Jacket Type R Class 2 Zip-Out Inner Jacket   With PU Coating   Zipper   2° Silver   S-SXL                                                                                                                                                                                                                                                                                                                                                                                                                                                                                                                                                                                                                                                                                                                                                                                                                                                                                                                                                                                                                                                                                                                                                                                                                                                                                                                                                                                                                                                                                                                                                                                                                                                                                                                                                                                                                                                                                                                                                                      | STYLENUMBER    | COLOR         | FIT     | ANSI 107 | OUTER FABRIC | CLOSURE    | REFLECTIVE | SIZES  |
|------------------------------------------------------------------------------------------------------------------------------------------------------------------------------------------------------------------------------------------------------------------------------------------------------------------------------------------------------------------------------------------------------------------------------------------------------------------------------------------------------------------------------------------------------------------------------------------------------------------------------------------------------------------------------------------------------------------------------------------------------------------------------------------------------------------------------------------------------------------------------------------------------------------------------------------------------------------------------------------------------------------------------------------------------------------------------------------------------------------------------------------------------------------------------------------------------------------------------------------------------------------------------------------------------------------------------------------------------------------------------------------------------------------------------------------------------------------------------------------------------------------------------------------------------------------------------------------------------------------------------------------------------------------------------------------------------------------------------------------------------------------------------------------------------------------------------------------------------------------------------------------------------------------------------------------------------------------------------------------------------------------------------------------------------------------------------------------------------------------------------|----------------|---------------|---------|----------|--------------|------------|------------|--------|
| Zip-Out Inner Jacket   with PU Coating                                                                                                                                                                                                                                                                                                                                                                                                                                                                                                                                                                                                                                                                                                                                                                                                                                                                                                                                                                                                                                                                                                                                                                                                                                                                                                                                                                                                                                                                                                                                                                                                                                                                                                                                                                                                                                                                                                                                                                                                                                                                                       | 333M6375X-YELW | Hi-Vis Yellow | Men's   | 21       |              | Zipper     | 2" Silver  | S-5XL  |
| Zip-Out Inner Jacket   with PU Coating                                                                                                                                                                                                                                                                                                                                                                                                                                                                                                                                                                                                                                                                                                                                                                                                                                                                                                                                                                                                                                                                                                                                                                                                                                                                                                                                                                                                                                                                                                                                                                                                                                                                                                                                                                                                                                                                                                                                                                                                                                                                                       | 333M6375X-ORGN | Hi-Vis Orange | Men's   | ,,       | ,            | Zipper     | 2" Silver  | S-5XL  |
| Zip-Out Inner Jacket   with PU Coating   318U6372T-YELW   Hi-Vis Yellow   Unisex   Class E   300D Polyester Oxford   Drawstring   2° Silver   XS-5XL   with PU Coating   Silver   XS-5XL   Sil | 333W6375X-YELW | Hi-Vis Yellow | Women's | 21       |              | Zipper     | 2" Silver  | S-4XL  |
| with PU Coating  318U6373T-ORGN Hi-Vis Orange Unisex Class E 3000 Polyester Oxford Drawstring 2* Silver XS-5XL                                                                                                                                                                                                                                                                                                                                                                                                                                                                                                                                                                                                                                                                                                                                                                                                                                                                                                                                                                                                                                                                                                                                                                                                                                                                                                                                                                                                                                                                                                                                                                                                                                                                                                                                                                                                                                                                                                                                                                                                               | 333W6375X-ORGN | Hi-Vis Orange | Women's | 21       | ,            | Zipper     | 2" Silver  | S-4XL  |
|                                                                                                                                                                                                                                                                                                                                                                                                                                                                                                                                                                                                                                                                                                                                                                                                                                                                                                                                                                                                                                                                                                                                                                                                                                                                                                                                                                                                                                                                                                                                                                                                                                                                                                                                                                                                                                                                                                                                                                                                                                                                                                                              | 318U6372T-YELW | Hi-Vis Yellow | Unisex  | Class E  |              | Drawstring | 2" Silver  | XS-5XL |
|                                                                                                                                                                                                                                                                                                                                                                                                                                                                                                                                                                                                                                                                                                                                                                                                                                                                                                                                                                                                                                                                                                                                                                                                                                                                                                                                                                                                                                                                                                                                                                                                                                                                                                                                                                                                                                                                                                                                                                                                                                                                                                                              | 318U6373T-ORGN | Hi-Vis Orange | Unisex  | Class E  |              | Drawstring | 2" Silver  | XS-5XL |