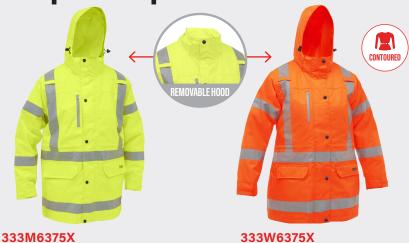

#### HI-VIS 5-IN-1 **RIPSTOP JACKET**

333M6375X Men's 333W6375X Women's

- Breathable waterproof 300D polyester ripstop with
- Reflective taped X pattern with biomotion configuration on sleeves
- ANSI Type R Class 3 Outer Jacket ANSI Type R Class 2 Inner Jacket
- Removable hood
- Heavy-duty two-way zipper front opening

#### HI-VIS JACKETS AND OVERPANTS

| 333M6375X-YELW   Hi-Vis Yellow   Men's   Type R Class 3 Outer Jacket Type R Class 2 Zip-Out Inner Jacket   With PU Coating   Zipper   2° Silver   S-SXL                                                                                                                                                                                                                                                                                                                                                                                                                                                                                                                                                                                                                                                                                                                                                                                                                                                                                                                                                                                                                                                                                                                                                                                                                                                                                                                                                                                                                                                                                                                                                                                                                                                                                                                                                                                                                                                                                                                                                                      | STYLENUMBER    | COLOR         | FIT     | ANSI 107 | OUTER FABRIC | CLOSURE    | REFLECTIVE | SIZES  |
|------------------------------------------------------------------------------------------------------------------------------------------------------------------------------------------------------------------------------------------------------------------------------------------------------------------------------------------------------------------------------------------------------------------------------------------------------------------------------------------------------------------------------------------------------------------------------------------------------------------------------------------------------------------------------------------------------------------------------------------------------------------------------------------------------------------------------------------------------------------------------------------------------------------------------------------------------------------------------------------------------------------------------------------------------------------------------------------------------------------------------------------------------------------------------------------------------------------------------------------------------------------------------------------------------------------------------------------------------------------------------------------------------------------------------------------------------------------------------------------------------------------------------------------------------------------------------------------------------------------------------------------------------------------------------------------------------------------------------------------------------------------------------------------------------------------------------------------------------------------------------------------------------------------------------------------------------------------------------------------------------------------------------------------------------------------------------------------------------------------------------|----------------|---------------|---------|----------|--------------|------------|------------|--------|
| Zip-Out Inner Jacket   with PU Coating                                                                                                                                                                                                                                                                                                                                                                                                                                                                                                                                                                                                                                                                                                                                                                                                                                                                                                                                                                                                                                                                                                                                                                                                                                                                                                                                                                                                                                                                                                                                                                                                                                                                                                                                                                                                                                                                                                                                                                                                                                                                                       | 333M6375X-YELW | Hi-Vis Yellow | Men's   | 21       |              | Zipper     | 2" Silver  | S-5XL  |
| Zip-Out Inner Jacket   with PU Coating                                                                                                                                                                                                                                                                                                                                                                                                                                                                                                                                                                                                                                                                                                                                                                                                                                                                                                                                                                                                                                                                                                                                                                                                                                                                                                                                                                                                                                                                                                                                                                                                                                                                                                                                                                                                                                                                                                                                                                                                                                                                                       | 333M6375X-ORGN | Hi-Vis Orange | Men's   | ,,       | ,            | Zipper     | 2" Silver  | S-5XL  |
| Zip-Out Inner Jacket   with PU Coating   318U6372T-YELW   Hi-Vis Yellow   Unisex   Class E   300D Polyester Oxford   Drawstring   2° Silver   XS-5XL   with PU Coating   Silver   XS-5XL   Sil | 333W6375X-YELW | Hi-Vis Yellow | Women's | 21       |              | Zipper     | 2" Silver  | S-4XL  |
| with PU Coating  318U6373T-ORGN Hi-Vis Orange Unisex Class E 3000 Polyester Oxford Drawstring 2* Silver XS-5XL                                                                                                                                                                                                                                                                                                                                                                                                                                                                                                                                                                                                                                                                                                                                                                                                                                                                                                                                                                                                                                                                                                                                                                                                                                                                                                                                                                                                                                                                                                                                                                                                                                                                                                                                                                                                                                                                                                                                                                                                               | 333W6375X-ORGN | Hi-Vis Orange | Women's | 21       | ,            | Zipper     | 2" Silver  | S-4XL  |
|                                                                                                                                                                                                                                                                                                                                                                                                                                                                                                                                                                                                                                                                                                                                                                                                                                                                                                                                                                                                                                                                                                                                                                                                                                                                                                                                                                                                                                                                                                                                                                                                                                                                                                                                                                                                                                                                                                                                                                                                                                                                                                                              | 318U6372T-YELW | Hi-Vis Yellow | Unisex  | Class E  |              | Drawstring | 2" Silver  | XS-5XL |
|                                                                                                                                                                                                                                                                                                                                                                                                                                                                                                                                                                                                                                                                                                                                                                                                                                                                                                                                                                                                                                                                                                                                                                                                                                                                                                                                                                                                                                                                                                                                                                                                                                                                                                                                                                                                                                                                                                                                                                                                                                                                                                                              | 318U6373T-ORGN | Hi-Vis Orange | Unisex  | Class E  |              | Drawstring | 2" Silver  | XS-5XL |