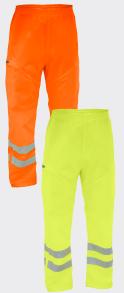

## **HI-VIS** Waterproof Pants

#### HI-VIS **WATERPROOF PANTS**

318U6372T

- Reinforced in high wear areas

CSA z96