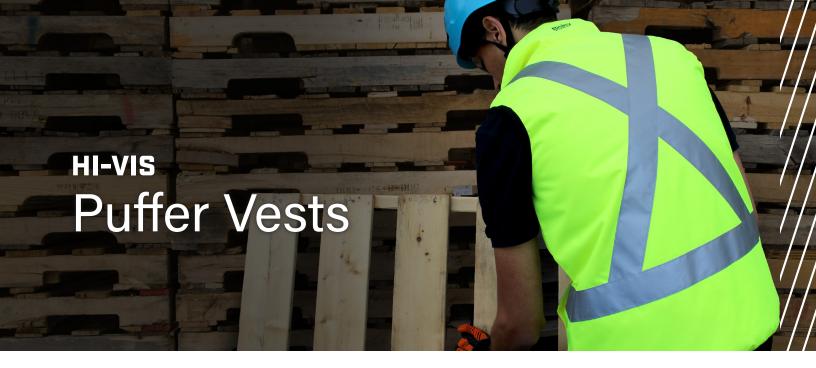

## HI-VIS REVERSIBLE PUFFER VEST PC332M0330X

- Waterproof outer shell fabric
- Reversible style (2 in 1 look) reverse look in black
- Quilted with polyester insulation for extra warmth
- Two waist hand warmer pockets on each side
- Heavy-duty two-way zipper front opening
- CSA Z96 Class 2, Level 2

## WOMEN'S HI-VIS REVERSIBLE PUFFER VEST PC332W0330X

- Waterproof outer shell fabric
- Reversible style (2 in 1 look) reverse look in black
- Quilted with polyester insulation for extra warmth
- Two waist hand warmer pockets on each side
- Heavy-duty two-way zipper front opening
- CSA Z96 Class 2, Level 2

#### HI-VIS PUFFER VESTS

|                                 |         |                  | OUTER FABRIC                     | INNER FABRIC | LINER FABRIC       | CLOSURE | REFLECTIVE | SIZES |
|---------------------------------|---------|------------------|----------------------------------|--------------|--------------------|---------|------------|-------|
| PC332M0330X Hi-Vis Yellow/Black | Men's   | Class 2, Level 2 | 180gsm Polyester with PU Coating | 38gsm Nylon  | Polyester Fiberfil | Zipper  | 2" Silver  | S-4XL |
| PC332W0330X Hi-Vis Yellow/Black | Women's | Class 2, Level 2 | 180gsm Polyester with PU Coating | 38asm Nylon  | Polvester Fiberfil | Zipper  | 2" Silver  | S-3XL |