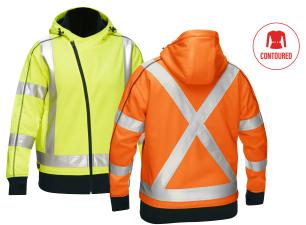

#### HI-VIS ZIP FLEECE HOODIE WITH SHERPA **LINING**

#### PC323M6988X

- Premium polyester low pill fleece outer
- Sherpa body lining for extra warmth
- Shaped hood with contrast internal lining
- Internal rib collar
- Rib cuffs with thumb opening/Elasticated rib knit hem
- CSA Z96 Class 2, Level 2

#### HI-VIS SWEATSHIRTS

| STYLENUMBER                    | COLOR                          | FIT     | CSA Z96          | OUTER FABRIC            | INNER FABRIC            | CLOSURE | REFLECTIVE | SIZES |
|--------------------------------|--------------------------------|---------|------------------|-------------------------|-------------------------|---------|------------|-------|
| PC323M6988XLY<br>PC323M6988XOR | Hi-Vis Yellow<br>Hi-Vis Orange | Men's   | Class 2, Level 2 | 300gsm Polyester Fleece | 270gsm Polyester Sherpa | Zipper  | 2" Silver  | S-4XL |
| PC323W6819XLY<br>PC323W6819XOR | Hi-Vis Yellow<br>Hi-Vis Orange | Women's | Class 2, Level 2 | 300gsm Polyester Fleece | 270gsm Polyester Sherpa | Zipper  | 2" Silver  | S-3XL |