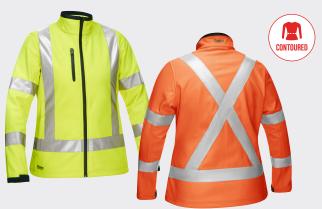

#### **HI-VIS SOFTSHELL JACKET** PC333M6979X

- Water-resistant fabric with breathable membrane
- Segmented reflective tape with biomotion taping on sleeves
- Bonded internal fleece face
- Fleece lined body for warmth
- Right hand side chest pocket with waterproof zipper
- Two waist pockets with zip closure
- Ribbed hem and sleeves cuffs to retain warmth
- Chin guard zip stopper
- CSA Z96 Class 2, Level 2

#### WOMEN'S HI-VIS SOFT SHELL JACKET PC333W6059X

- Water-resistant fabric with breathable membrane
- Reflective tape and biomotion taping on sleeves
- Eyelet ventilation under arms for breathability
- Bonded internal fleece
- Two waist pockets with waterproof zippers
- Sleeve cuff adjusters reduces water entering over wrist
- CSA Z96 Class 2, Level 2

#### HI-VIS SOFT SHELL JACKETS

|                                | ,                              |         |                  |                       |                         |               |         |            |       |
|--------------------------------|--------------------------------|---------|------------------|-----------------------|-------------------------|---------------|---------|------------|-------|
| STYLENUMBER                    | COLOR                          | FIT     | CSA Z96          | OUTER FABRIC          | MID-LAYER FABRIC        | INNER FABRIC  | CLOSURE | REFLECTIVE | SIZES |
| PC333M6979XLY<br>PC333M6979XOR | Hi-Vis Yellow<br>Hi-Vis Orange | Men's   | Class 2, Level 2 | 75D Polyester Stretch | Breathable TPU Membrane | 300gsm Fleece | Zipper  | 2" Silver  | S-4XL |
| PC333W6059XLY<br>PC333W6059XOR | Hi-Vis Yellow<br>Hi-Vis Orange | Women's | Class 2, Level 2 | 75D Polyester Stretch | Breathable TPU Membrane | 300gsm Fleece | Zipper  | 2" Silver  | S-4XL |