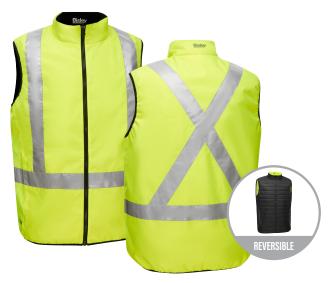

## HI-VIS REVERSIBLE PUFFER VEST PC332M0330X

- Waterproof outer shell fabric
- Reversible style (2 in 1 look) reverse look in black
- Quilted with polyester insulation for extra warmth
- Two waist hand warmer pockets on each side
- Heavy-duty two-way zipper front opening
- CSA Z96 Class 2, Level 2

#### HI-VIS PUFFER VESTS

|                                 |         |                  | OUTER FABRIC                     | INNER FABRIC | LINER FABRIC       | CLOSURE | REFLECTIVE | SIZES |
|---------------------------------|---------|------------------|----------------------------------|--------------|--------------------|---------|------------|-------|
| PC332M0330X Hi-Vis Yellow/Black | Men's   | Class 2, Level 2 | 180gsm Polyester with PU Coating | 38gsm Nylon  | Polyester Fiberfil | Zipper  | 2" Silver  | S-4XL |
| PC332W0330X Hi-Vis Yellow/Black | Women's | Class 2, Level 2 | 180gsm Polyester with PU Coating | 38asm Nylon  | Polvester Fiberfil | Zipper  | 2" Silver  | S-3XL |