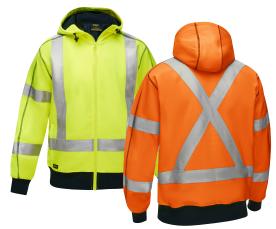

#### HI-VIS ZIP FLEECE HOODIE WITH SHERPA **LINING**

#### PC323M6988X

- Premium polyester low pill fleece outer
- Sherpa body lining for extra warmth
- Shaped hood with contrast internal lining
- Internal rib collar
- Rib cuffs with thumb opening/Elasticated rib knit hem
- CSA Z96 Class 2, Level 2

#### HI-VIS SWEATSHIRTS

| STYLENUMBER                    | COLOR                          | FIT     | CSA Z96          | OUTER FABRIC            | INNER FABRIC            | CLOSURE | REFLECTIVE | SIZES |
|--------------------------------|--------------------------------|---------|------------------|-------------------------|-------------------------|---------|------------|-------|
| PC323M6988XLY<br>PC323M6988XOR | Hi-Vis Yellow<br>Hi-Vis Orange | Men's   | Class 2, Level 2 | 300gsm Polyester Fleece | 270gsm Polyester Sherpa | Zipper  | 2" Silver  | S-4XL |
| PC323W6819XLY<br>PC323W6819XOR | Hi-Vis Yellow<br>Hi-Vis Orange | Women's | Class 2, Level 2 | 300gsm Polyester Fleece | 270gsm Polyester Sherpa | Zipper  | 2" Silver  | S-3XL |