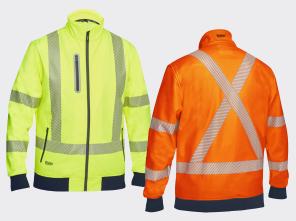

# 5-in-1 Ripstop Jacket

#### HI-VIS 5-IN-1 **RIPSTOP JACKET**

333M6375X Men's 333W6375X Women's

- Breathable waterproof 300D polyester ripstop with
- Reflective taped X pattern with biomotion configuration on sleeves
- ANSI Type R Class 3 Outer Jacket ANSI Type R Class 2 Inner Jacket
- Removable hood
- Heavy-duty two-way zipper front opening