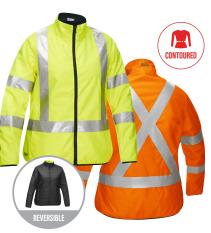

# 5-in-1 Ripstop Jacket

#### HI-VIS 5-IN-1 **RIPSTOP JACKET**

333M6375X Men's 333W6375X Women's

- Breathable waterproof 300D polyester ripstop with
- Reflective taped X pattern with biomotion configuration on sleeves
- ANSI Type R Class 3 Outer Jacket ANSI Type R Class 2 Inner Jacket
- Removable hood
- Heavy-duty two-way zipper front opening