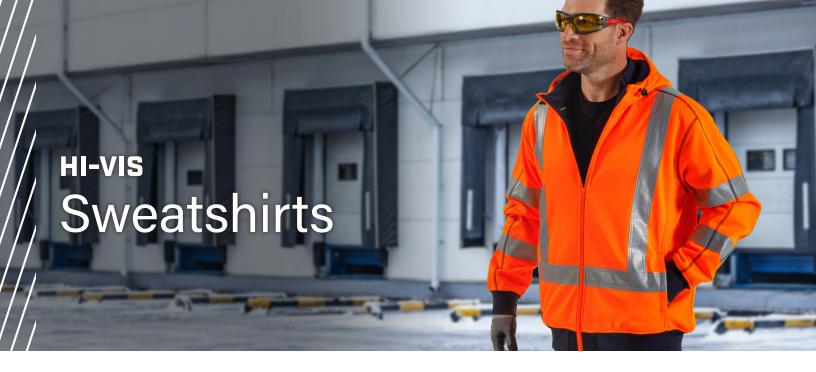

#### HI-VIS SWEATSHIRTS

| STYLENUMBER                    | COLOR                          | FIT     | CSA Z96          | OUTER FABRIC            | INNER FABRIC            | CLOSURE | REFLECTIVE | SIZES |
|--------------------------------|--------------------------------|---------|------------------|-------------------------|-------------------------|---------|------------|-------|
| PC323M6988XLY<br>PC323M6988XOR | Hi-Vis Yellow<br>Hi-Vis Orange | Men's   | Class 2, Level 2 | 300gsm Polyester Fleece | 270gsm Polyester Sherpa | Zipper  | 2" Silver  | S-4XL |
| PC323W6819XLY<br>PC323W6819XOR | Hi-Vis Yellow<br>Hi-Vis Orange | Women's | Class 2, Level 2 | 300gsm Polyester Fleece | 270gsm Polyester Sherpa | Zipper  | 2" Silver  | S-3XL |