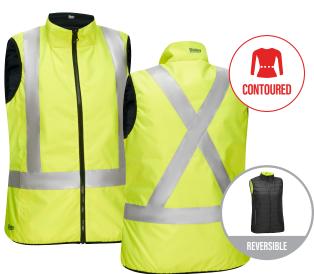

## WOMEN'S HI-VIS REVERSIBLE PUFFER VEST PC332W0330X

- Waterproof outer shell fabric
- Reversible style (2 in 1 look) reverse look in black
- Quilted with polyester insulation for extra warmth
- Two waist hand warmer pockets on each side
- Heavy-duty two-way zipper front opening
- CSA Z96 Class 2, Level 2

#### HI-VIS PUFFER VESTS

|                                 |         |                  | OUTER FABRIC                     | INNER FABRIC | LINER FABRIC       | CLOSURE | REFLECTIVE | SIZES |
|---------------------------------|---------|------------------|----------------------------------|--------------|--------------------|---------|------------|-------|
| PC332M0330X Hi-Vis Yellow/Black | Men's   | Class 2, Level 2 | 180gsm Polyester with PU Coating | 38gsm Nylon  | Polyester Fiberfil | Zipper  | 2" Silver  | S-4XL |
| PC332W0330X Hi-Vis Yellow/Black | Women's | Class 2, Level 2 | 180gsm Polyester with PU Coating | 38asm Nylon  | Polvester Fiberfil | Zipper  | 2" Silver  | S-3XL |